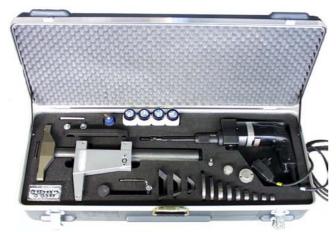

### **EFCO-VALVA - The Complete Solution**

The VALVA machines, as do all EFCO products, provide a complete repair system.

VALVA-1 machine case

VALVA-1 accessory case

VALVA-2 with workshop trolley

Subject to technical change.