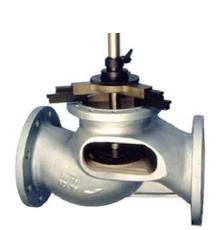

# Portable machines for grinding and lapping of sealing faces in valves, valve disks, flanges etc.

DN 8 – 1600 mm (3/8"-64")

VALVA-S1

- Universal installation systems enable:
  - Safe installation
  - Stable mounting
  - Fast alignment
- Drives can be supplied depending on requirements.
  - Electric drive 230/110 V, 50/60Hz
  - Rechargeable battery (Valva-S1)
  - Pneumatic drive

## Specifications

|                                          | Valva                                                                   |                  |                  |                  |                         |                     |
|------------------------------------------|-------------------------------------------------------------------------|------------------|------------------|------------------|-------------------------|---------------------|
|                                          | -S1*                                                                    | -1               | -S15             | -15              | -2                      | -3                  |
| Nominal bore (DN - mm)                   | 8-150<br>1⁄4"-6"                                                        | 8-150<br>1⁄4"-6" | 80-300<br>3"-12" | 80-300<br>3"-12" | 200-700<br>8"-28"       | 500-1600<br>20"-63" |
| Standard insertion depth (mm)            | 250<br>10"                                                              | 250<br>10"       | 500<br>20"       | 500<br>20"       | 800 (1200)<br>32" (48") | 1500<br>60"         |
| Drive                                    | electric 230/110 V, 50/60Hz / rechargeable battery* / pneumatic 6-7 bar |                  |                  |                  |                         |                     |
| Overall machine length (mm)              | 450<br>18"                                                              | 550<br>22"       | 750<br>30"       | 750<br>30"       | ~1550<br>~62"           | ~2600<br>~104"      |
| Grinding                                 | •                                                                       | •                | •                | •                | •                       | •                   |
| Lapping                                  |                                                                         | •                |                  | •                | •                       | •                   |
| Tools                                    |                                                                         |                  |                  |                  |                         |                     |
| Smooth grinding plates                   | •                                                                       | •                |                  |                  |                         |                     |
| Smooth lapping plates                    |                                                                         | •                |                  |                  |                         |                     |
| Smooth grinding plates with roller guide | •                                                                       | •                | •                |                  |                         |                     |
| Planetary gear                           |                                                                         |                  |                  | •                | •                       | •                   |
| Clamping                                 |                                                                         |                  |                  |                  |                         |                     |
| Machine stand                            |                                                                         | •                |                  |                  |                         |                     |
| Jaw chuck                                |                                                                         |                  | •                | •                |                         |                     |
| Manual                                   | •                                                                       | •                | •                |                  |                         |                     |
| 3-point clamping                         |                                                                         |                  |                  |                  | •                       | •                   |
| 3-point centre clamping                  |                                                                         |                  |                  |                  | •                       |                     |