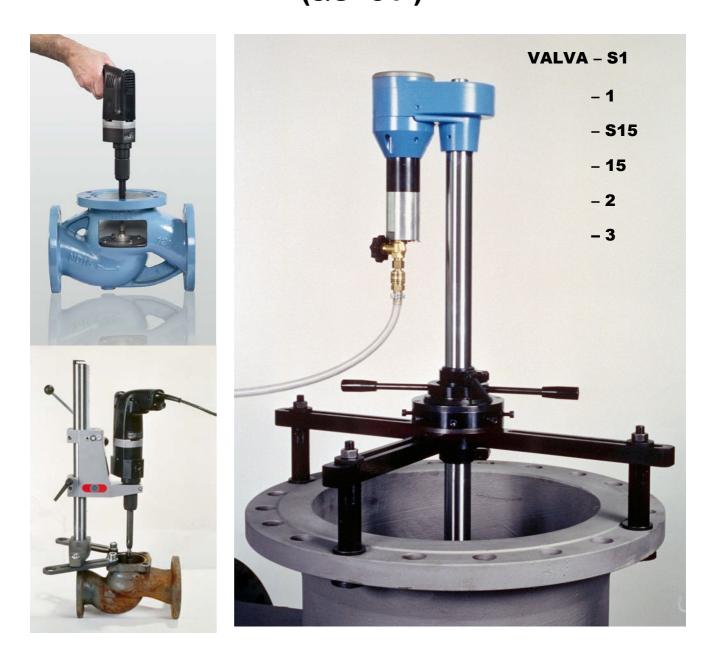

VALVA-S1

- Universal installation systems enable:
  - Safe installation
  - Stable mounting
  - Fast alignment
- Drives can be supplied depending on requirements.
  - Electric drive 230/110 V, 50/60Hz
  - Rechargeable battery (Valva-S1)
  - Pneumatic drive