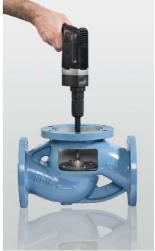

## Specifications

|                                          | Valva                                                                   |                  |                  |                  |                         |                     |
|------------------------------------------|-------------------------------------------------------------------------|------------------|------------------|------------------|-------------------------|---------------------|
|                                          | -S1*                                                                    | -1               | -S15             | -15              | -2                      | -3                  |
| Nominal bore (DN - mm)                   | 8-150<br>1⁄4"-6"                                                        | 8-150<br>1⁄4"-6" | 80-300<br>3"-12" | 80-300<br>3"-12" | 200-700<br>8"-28"       | 500-1600<br>20"-63" |
| Standard insertion depth (mm)            | 250<br>10"                                                              | 250<br>10"       | 500<br>20"       | 500<br>20"       | 800 (1200)<br>32" (48") | 1500<br>60"         |
| Drive                                    | electric 230/110 V, 50/60Hz / rechargeable battery* / pneumatic 6-7 bar |                  |                  |                  |                         |                     |
| Overall machine length (mm)              | 450<br>18"                                                              | 550<br>22"       | 750<br>30"       | 750<br>30"       | ~1550<br>~62"           | ~2600<br>~104"      |
| Grinding                                 | •                                                                       | •                | •                | •                | •                       | •                   |
| Lapping                                  |                                                                         | •                |                  | •                | •                       | •                   |
| Tools                                    |                                                                         |                  |                  |                  |                         |                     |
| Smooth grinding plates                   | •                                                                       | •                |                  |                  |                         |                     |
| Smooth lapping plates                    |                                                                         | •                |                  |                  |                         |                     |
| Smooth grinding plates with roller guide | •                                                                       | •                | •                |                  |                         |                     |
| Planetary gear                           |                                                                         |                  |                  | •                | •                       | •                   |
| Clamping                                 |                                                                         |                  |                  |                  |                         |                     |
| Machine stand                            |                                                                         | •                |                  |                  |                         |                     |
| Jaw chuck                                |                                                                         |                  | •                | •                |                         |                     |
| Manual                                   | •                                                                       | •                | •                |                  |                         |                     |
| 3-point clamping                         |                                                                         |                  |                  |                  | •                       | •                   |
| 3-point centre clamping                  |                                                                         |                  |                  |                  | •                       |                     |